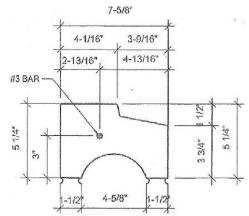

Deep Face Flush Utility / Thick Finish Flush Product Code: DFFU

Deep Face / Thick Tile Sill Product Code: DF

Deep Face Flush / Thick Flush Sill Product Code: DFF

Deep Face Utility / Thick Finish Sill Product Code: DFU

Actual dimensions within industry tolerances

Precast Details:
Sills
Pg. 1

Standard Lengths: 19", 26-1/2", 37", 48", 53", 60" & 74" Special lengths available upon request.

Wind Resistant Face / Wind Tile Sill Product Code: F