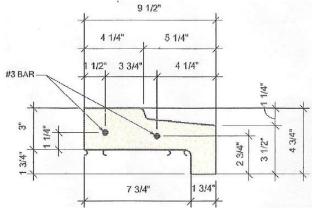

Deep Face Flush Utility / Thick Finish Flush Product Code: DFFU

Deep Face / Thick Tile Sill Product Code: DF

Deep Face Flush / Thick Flush Sill Product Code: DFF

Deep Face Utility / Thick Finish Sill Product Code: DFU