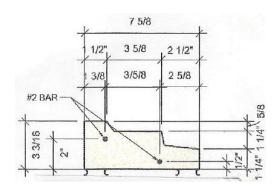

3-Step Storm Stop / 3-Step Product Code: 3S

Wind Resistant / Wind Sill Product Code: WR

Actual dimensions within industry tolerances

Precast Details:
Sills
Pg. 2

Standard Lengths:

19", 26-1/2", 37", 48", 53", 60" & 74" Special lengths available upon request.