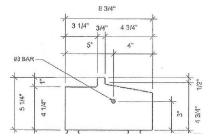

3-Step Storm Stop / 3-Step Product Code: 3S

Wind Resistant / Wind Sill Product Code: WR

Actual dimensions within industry tolerances

Precast Details:
Sills
Pg. 2

Standard Lengths:

19", 26-1/2", 37", 48", 53", 60" & 74" Special lengths available upon request.