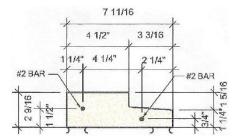

Deep Face Flush Utility / Thick Finish Flush Product Code: DFFU

Deep Face / Thick Tile Sill Product Code: DF

Deep Face Flush / Thick Flush Sill Product Code: DFF

Deep Face Utility / Thick Finish Sill Product Code: DFU

Actual dimensions within industry tolerances

Precast Details:
Sills
Pg. 1

Standard Lengths: 19", 26-1/2", 37", 48", 53", 60" & 74" Special lengths available upon request.

Wind Resistant Face / Wind Tile Sill Product Code: F