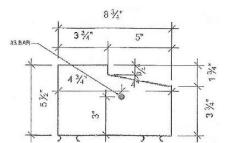

3-Step Storm Stop / 3-Step Product Code: 3S

Wind Resistant / Wind Sill Product Code: WR

Actual dimensions within industry tolerances

Precast Details:
Sills
Pg. 2

Standard Lengths:

19", 26-1/2", 37", 48", 53", 60" & 74" Special lengths available upon request.