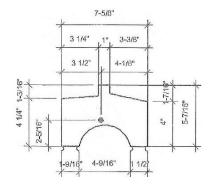

Deep Face Flush Utility / Thick Finish Flush Product Code: DFFU

Deep Face / Thick Tile Sill Product Code: DF

Deep Face Flush / Thick Flush Sill Product Code: DFF

Deep Face Utility / Thick Finish Sill Product Code: DFU

Actual dimensions within industry tolerances

Precast Details:
Sills
Pg. 1

Standard Lengths: 19", 26-1/2", 37", 48", 53", 60" & 74" Special lengths available upon request.

Wind Resistant Face / Wind Tile Sill Product Code: F